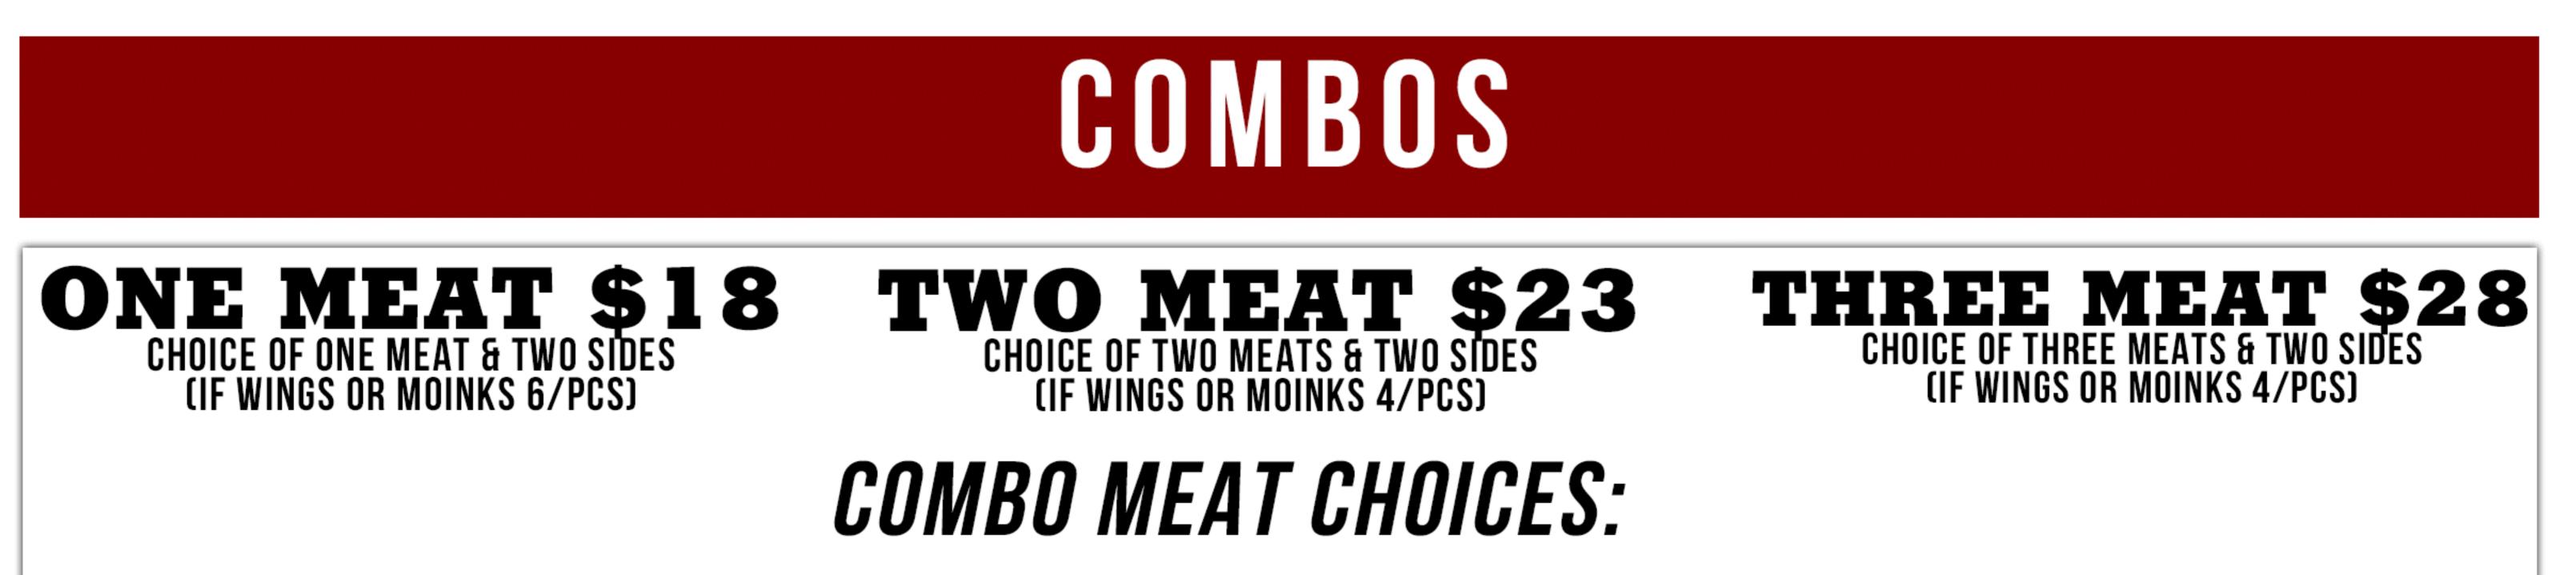

#### PULLED PORK, PULLED CHICKEN, TURKEY BREAST, KIELBASA, TEXAS SAUSAGE, MOINK BALLS WINGS, 1/4 RACK RIBS, BURNT ENDS, BRISKET, PASTRAMI, IMPOSSIBLE MEATLOAF

| HALF RACK \$20              | FEEDS 4 PEOPLE<br>CHOOSE TWO MEATS:                                                     |  |
|-----------------------------|-----------------------------------------------------------------------------------------|--|
| TWO SIDES<br>Full rack \$36 | 1LB PULLED PORK1LB TEXAS SAUSAGE1LB BRISKET1LB PULLED CHICKEN1LB KIELBASA1LB BURNT ENDS |  |
| TWO SIDES                   | 1LB TURKEY 1LB CHOPPED 1LB PASTRAMI   FULL RACK BABY                                    |  |
| FULL RACK \$32              | CHOOSE (3) BACK RIBS +\$10<br>PINTS OF SIDES                                            |  |
| NO SIDES                    | CAN SUB ANY PINT FOR 4 PIECES CORNBREAD OR<br>4 Baked Potatoes W/ Butter and Sour Cream |  |