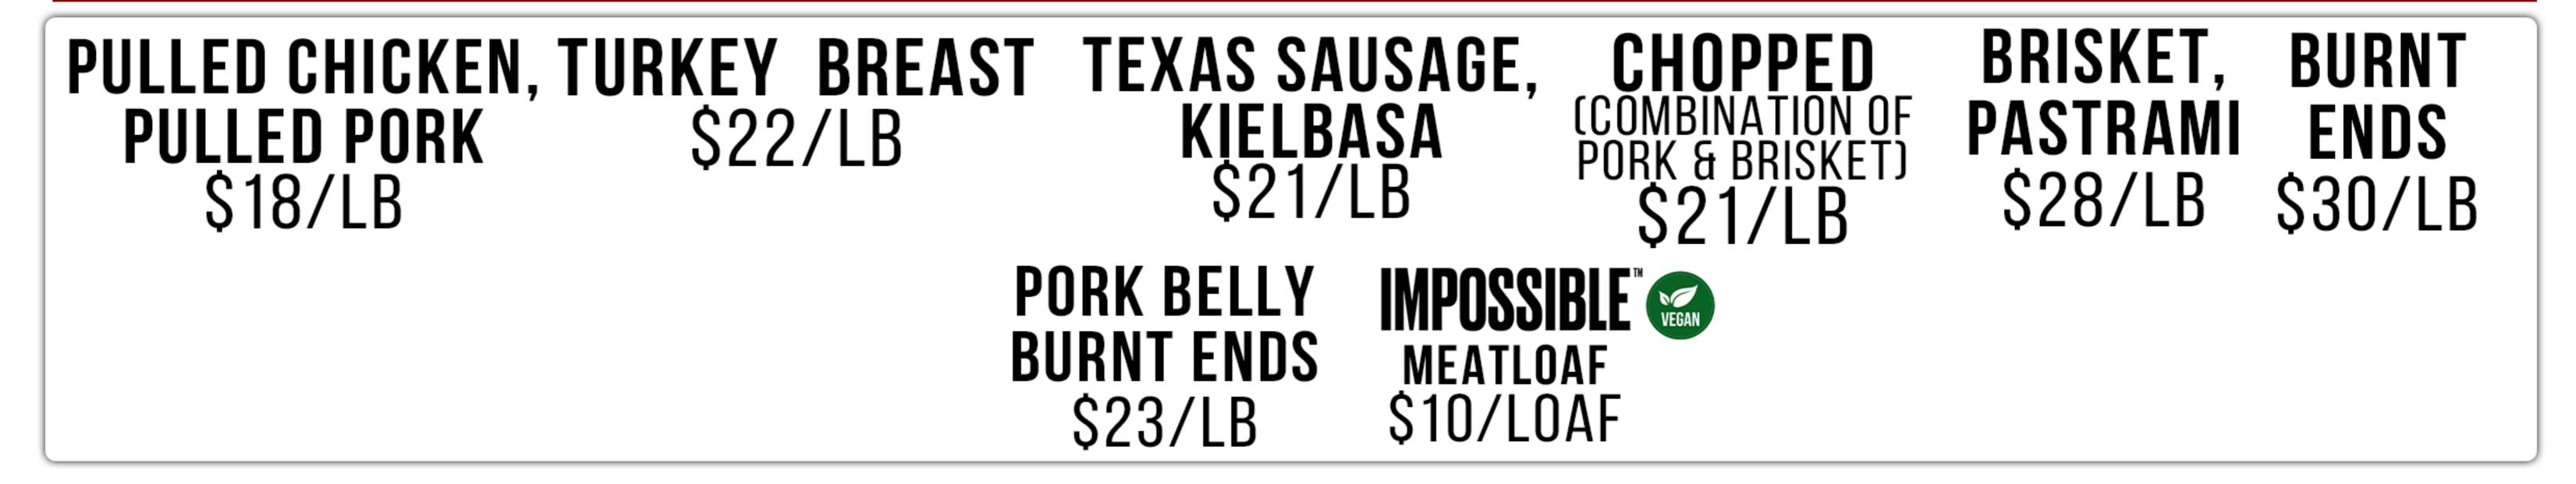

# MEAT CHOICES

#### PULLED PORK, PULLED CHICKEN, TURKEY BREAST, KIELBASA, TEXAS SAUSAGE, MOINK BALLS WINGS, 1/4 RACK RIBS, BURNT ENDS, BRISKET, PASTRAMI, IMPOSSIBLE MEATLOAF

| HALF RACK \$20              | FEEDS 4 PEOPLE<br>CHOOSE TWO MEATS:                                                     |  |
|-----------------------------|-----------------------------------------------------------------------------------------|--|
| TWO SIDES<br>Full rack \$36 | 1LB PULLED PORK1LB TEXAS SAUSAGE1LB BRISKET1LB PULLED CHICKEN1LB KIELBASA1LB BURNT ENDS |  |
| TWO SIDES                   | 1LB TURKEY 1LB CHOPPED 1LB PASTRAMI   FULL RACK BABY                                    |  |
| FULL RACK \$32              | CHOOSE (3) BACK RIBS +\$10<br>PINTS OF SIDES                                            |  |
| NO SIDES                    | CAN SUB ANY PINT FOR 4 PIECES CORNBREAD OR<br>4 Baked Potatoes W/ Butter and Sour Cream |  |