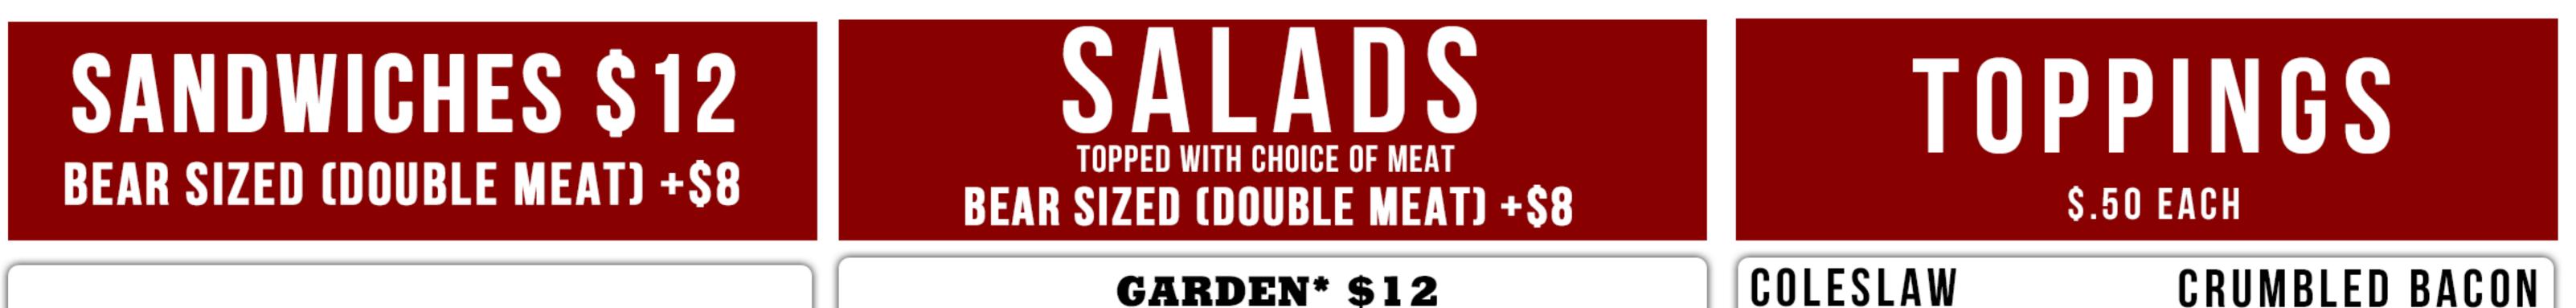

#### YOUR CHOICE OF MEAT SERVED On a potato roll

ADD SLAW +\$.50

GREENS, CUCUMBER, TOMATO & RED ONION

#### SWEET MAMA BEAR\* \$14

GREENS, CUCUMBER, TOMATO, RED ONION, DRIED CRANBERRIES, CHEESE & CANDIED WALNUTS

**BBQ BACON RANCH\* \$14** GREENS, CUCUMBER, TOMATO, RED ONION, CHEESE, BACON SPICY SLAWSOUR CREAMSHREDDED CHEESEJALAPENOSCHEESE SAUCESALAD DRESSINGPICKLES(RANCH, BALSAMIC,<br/>LIGHT ITALIAN,<br/>HONEY MUSTARD,<br/>BLUE CHEESE)